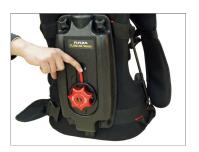

### Flowline Master **Setup**

**NOTE:** It is recommended to attach the minimum required weight (4kg / 8.81lb) for pulling down the balancing rope to ensure proper operation of your Flycam Flowline system.