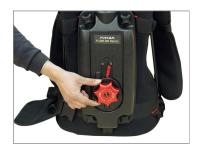

### Flowline Master **Setup**

**NOTE:** It is recommended to attach the minimum required weight (4kg / 8.81lb) for pulling down the balancing rope to ensure proper operation of your Flycam Flowline system.