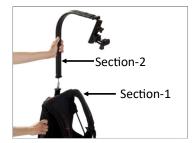

• Join section-1 of support bar to section-2 with simple push-fit technique.

 Remove the side knobs and join section-2 with section-3 and again tighten the side knobs.

 Tighten & adjust the buckles provided at the chest and at the waist.