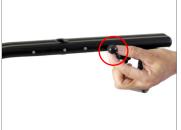

• Join section-1 of support bar to section-2 with simple push-fit technique.

 Remove the side knobs and join section-2 with section-3 and again tighten the side knobs.

 Tighten & adjust the buckles provided at the chest and at the waist.