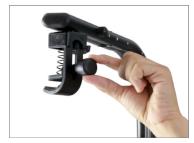

 Loosen the knob of hook and attach the camera with it. Tighten the knob to ensure slip free connection.

 Through the Tension Adjustment Knob, you can adjust the tension anti-clockwise according to the weight of your setup.