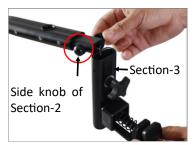

• Join section-1 of support bar to section-2 with simple push-fit technique.

 Remove the side knobs and join section-2 with section-3 and again tighten the side knobs.

 Tighten & adjust the buckles provided at the chest and at the waist.